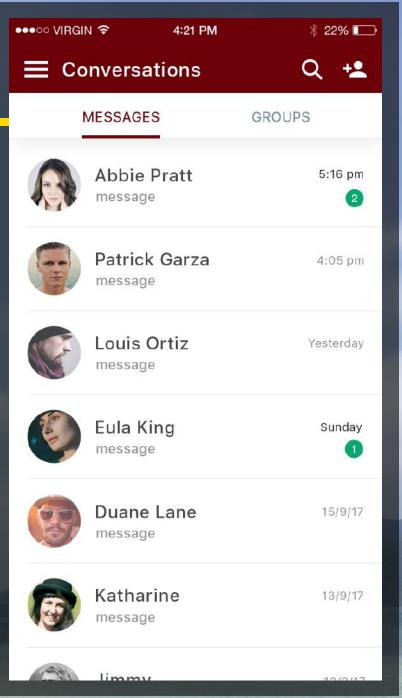

#### CONVERSATIONS

- One on One chats
- Group Chats with up to 100 members
- Multiple groups can be created

MESSAGES

**GROUPS** 

Group Name Abbie Pratt message

5:16 pm

Default Group Abbie Pratt message 12:20 pm