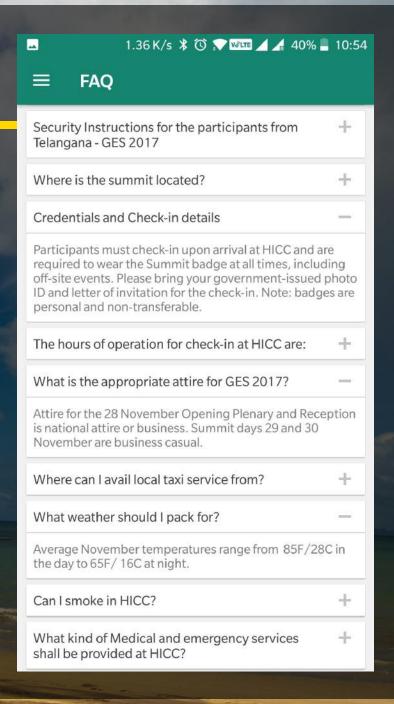

# **FAQ SECTION**

- Basic FAQ to be added
- We shall keep this section dynamic to address questions pertaining to the segment of the journey