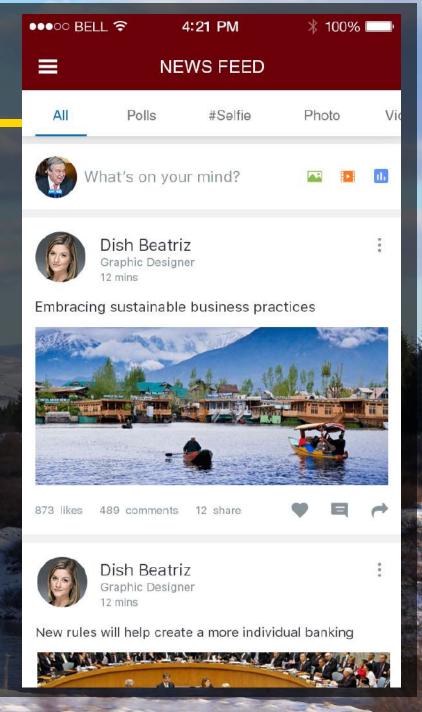

#### **SOCIAL FEED**

- A social feed to share moments and thoughts
- Ability to post, videos, text and pictures
- Other travellers can like and comment on the posts