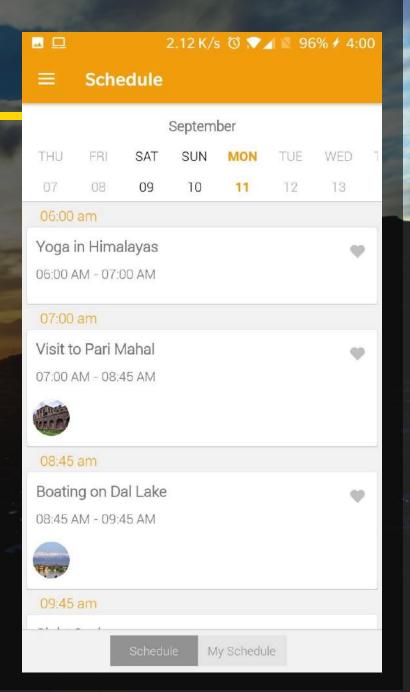

# ITINERARY

- Detailed itinerary for the users to refer to throughout the journey
- Each stop shall be marked and a small write up of the stop will be added
- Each stop will also be linked to the relevant destination or Attraction

Pari Mahal or The Angels' Abode is a seven terraced garden located at the top of Zabarwan mountain range over-looking city of Srinagar and south-west of Dal Lake. The architecture depicts an example of Islamic architecture and patronage of art during the reign of the then Mughal Emperor Shah Jahan. It is five-minute drive from Cheshmashahi, Srinagar in Jammu and Kashmir,India. The Pari Mahal was built by Mughal Prince Dara Shikoh in the mid-1600s. It served as a library and an abode for him. Dara Shi...

MORE

Visit to Pari Mahal

11th Sep, 2017

07:00 AM - 08:45 AM