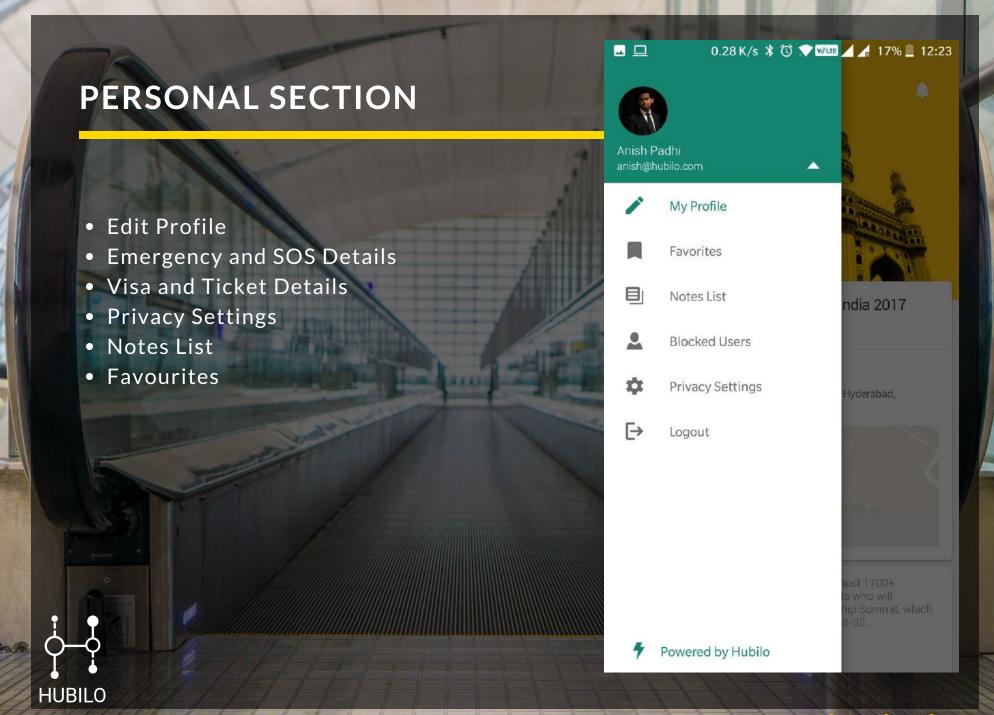

### TRAVELERS/ MEMBERS

- All the travelers will be listed in one section
- Filters based on, type bloggers, writers etc, geography etc
- Profile of the travelers will be created
- A separate section for SpecialGuests can be created