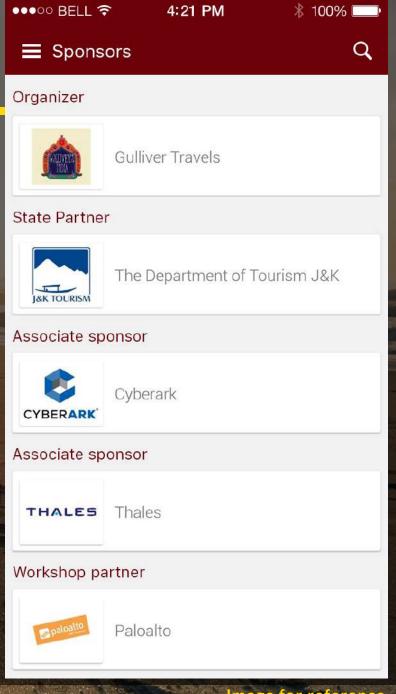

# **PARTNERS**

- Dedicated Section for Partners
- Logos and write-ups of the partners and their website and social media links
- Analytics of number of clicks received by a partner can be provided