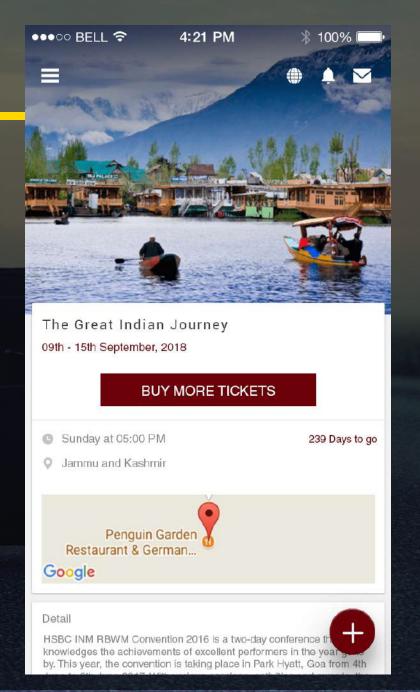

#### **ATTRACTIONS**

- All attractions will be listed with write-ups and an image
- The attractions will be sorted as per destination states and the current state will be listed on top

← Speaker Detail

Pari Mahal Gulmarg Google Pari Mahal

Pari Mahal or The Angels' Abode is a seven terraced garden located at the top of Zabarwan mountain range over-looking city of Srinagar and south-west of Dal Lake. The architecture depicts an example of Islamic architecture and patronage of art during the reign of the then Mughal Emperor Shah Jahan. It is five-minute drive from Cheshmashahi, Srinagar in Jammu and Kashmir,India. The Pari Mahal was built by Mughal Prince Dara Shikoh in the mid-1600s. It served as a library and an abode for him. Dara Shi...

MORE

Visit to Pari Mahal

11th Sep, 2017

07:00 AM - 08:45 AM